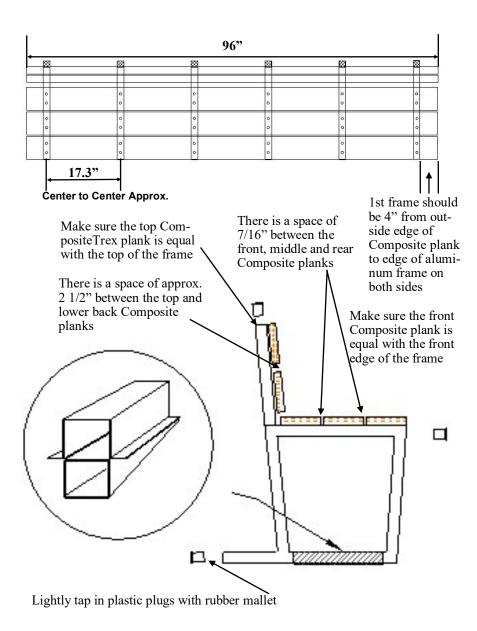

# **Parts required and Amounts**

60 x #12-24 x 2" Wafer Socket Self drilling

5 Composite planks at 96"

18 Plastic Plugs 1.5" x 1.5"

**4 Aluminum Frame Braces** 

24 #12 Self Drilling Pan Head screws

**6 Aluminum Frames** 

#### **Aluminum Frame Seating 8 ft**

Pre-Drill using screw pilot guide #12 with adjustable drilling depth and countersink.

Adjust the screw pilot to the desired hole depth and drill the hole until countersinking is complete and insert screw.

**Drill Composite only** 

Use 2 self drilling on Composite (see below) to attach each Composite plank to each frame.