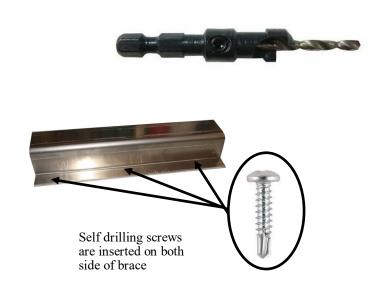

#### **Aluminum Frame Seating 8 ft**

Pre-Drill using screw pilot guide #12 with adjustable drilling depth and countersink.

Adjust the screw pilot to the desired hole depth and drill the hole until countersinking is complete and insert screw.

**Drill Composite only** 

Use 2 self drilling on Composite (see below) to attach each Composite plank to each frame.